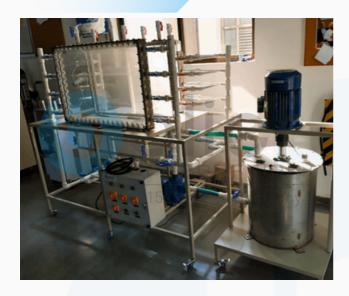

## **Proppant Transport Test Rig**

- Fully transparent acrylic/glass test section for visualization and analysis of experiments
- Used in hydraulic fracturing to transport and place proppants into fractures in subterranean formations.
- · Agitator with motor for proper mixing
- Heater with Temperature Control
- Up to 100 Liter Insulated tank
- · Manual Control valves
- Electro-magnetic flow meter
- Centrifugal pump
- · Manual control panel